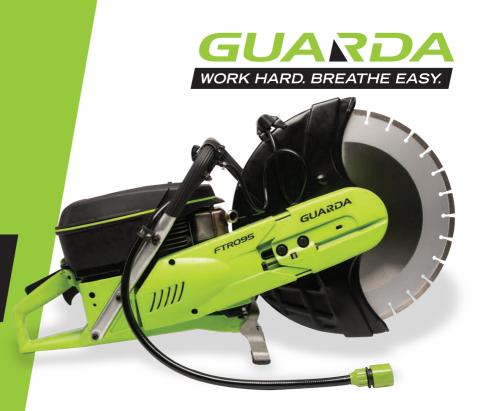

## GUARDA FTR095 POWER CUTTER

WITH THREADED MUFFLER FOR OPTIONAL FUME REMOVAL VIA THE GUARDA FUME TUBE

**GUARDASYSTEMS.COM** 

## **FEATURES & BENEFITS**

- Connects to the Guarda Fume Tube, for cutting indoors or in enclosed space where exhaust fumes can create a hazard.
- Robust & reliable for general purpose concrete cutting
- · Light weight & powerful for ease of use
- Suitable for 16 inch (410mm) blades
- Complies with US & EU5 emission standards (as fitted).

*FTRO95* POWER CUTTER

When used with Guarda Fume Tube, the Vacuum must always be placed outside to exhaust fumes. Must be used with suitable wet vacuum system and water supply turned on as outlined in the operating procedures.