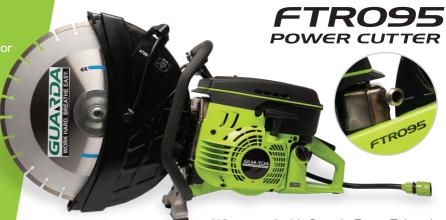

## GUARDA FTR095 POWER CUTTER

WITH THREADED MUFFLER FOR OPTIONAL FUME REMOVAL VIA THE GUARDA FUME TUBE

**GUARDASYSTEMS.COM** 

## **FEATURES & BENEFITS**

- Connects to the Guarda Fume Tube, for cutting indoors or in enclosed space where exhaust fumes can create a hazard.
- Robust & reliable for general purpose concrete cutting
- · Light weight & powerful for ease of use
- Suitable for 16 inch (410mm) blades
- · Complies with US & EU5 emission standards (as fitted).