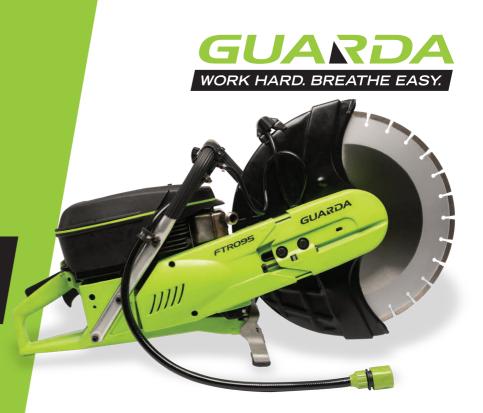

## GUARDA FTR095 POWER CUTTER

WITH THREADED MUFFLER FOR OPTIONAL FUME REMOVAL VIA THE GUARDA FUME TUBE

**GUARDASYSTEMS.COM** 

## **FEATURES & BENEFITS**

- Connects to the Guarda Fume Tube, for cutting indoors or in enclosed space where exhaust fumes can create a hazard.
- Robust & reliable for general purpose concrete cutting
- · Light weight & powerful for ease of use
- Suitable for 16 inch (410mm) blades
- · Complies with US & EU5 emission standards (as fitted).

## **SPECIFICATIONS:**

Cylinder Volume (cm3/cu.in) -93.6/5.7

Weight without fuel or blade (kgs/LBS) -11.75/25.9 Fuel Capacity (Litre/US Pint) -1.0/2.1

Carburettor type - Walbro

Recommended Max. engine Speed (rpm) -9500